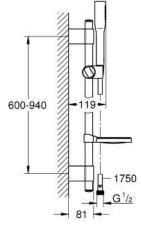

EUPHORIA COSMOPOLITAN STICK Shower rail set 1 spray MODEL # 27368000

## Standard Specification: consisting of: hand shower (27 400) shower rail, 900 mm with wall holders made of metal Silverflex shower hose 1750 mm (28 388) soap dish (27 206) GROHE EcoJoy 9.5 l/min flow limiter GROHE StarLight chrome finish GROHE FastFixation Plus adjustable distance between brackets for adaption to existing drilling holes SpeedClean anti-lime system Inner WaterGuide for a longer life Twistfree to prevent hose from twisting

suitable for instantaneous heater min. recommended pressure 1.0 bar

**Color: Q** 27368000 chrome