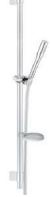

EUPHORIA COSMOPOLITAN STICK Shower rail set 1 spray MODEL # 27368000

## Standard Specification: consisting of: hand shower (27 400) shower rail, 900 mm with wall holders made of metal Silverflex shower hose 1750 mm (28 388) soap dish (27 206) GROHE EcoJoy 9.5 l/min flow limiter GROHE StarLight chrome finish GROHE FastFixation Plus adjustable distance between brackets for adaption to existing drilling holes SpeedClean anti-lime system Inner WaterGuide for a longer life Twistfree to prevent hose from twisting