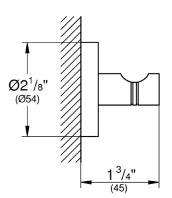

## **TECHNICAL DATA:**

Product Height 2-1/8 in

Product Length 1-3/4 in

Product Width 2-1/8 in