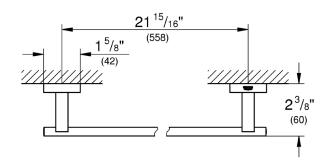

### **TECHNICAL DATA:**

Product Height 1-5/8 in

Product Length 2-3/8 in

Product Width 21-15/16 in